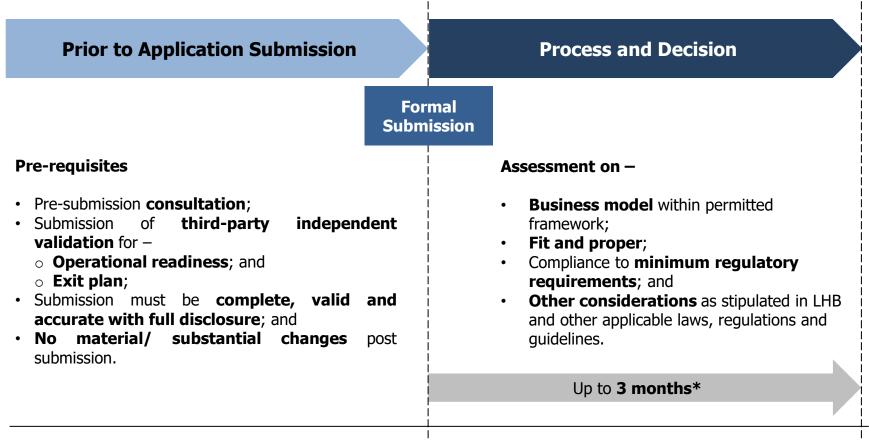

### **FSA Framework**

\* Client Charter of up to 6 weeks upon complete submission.