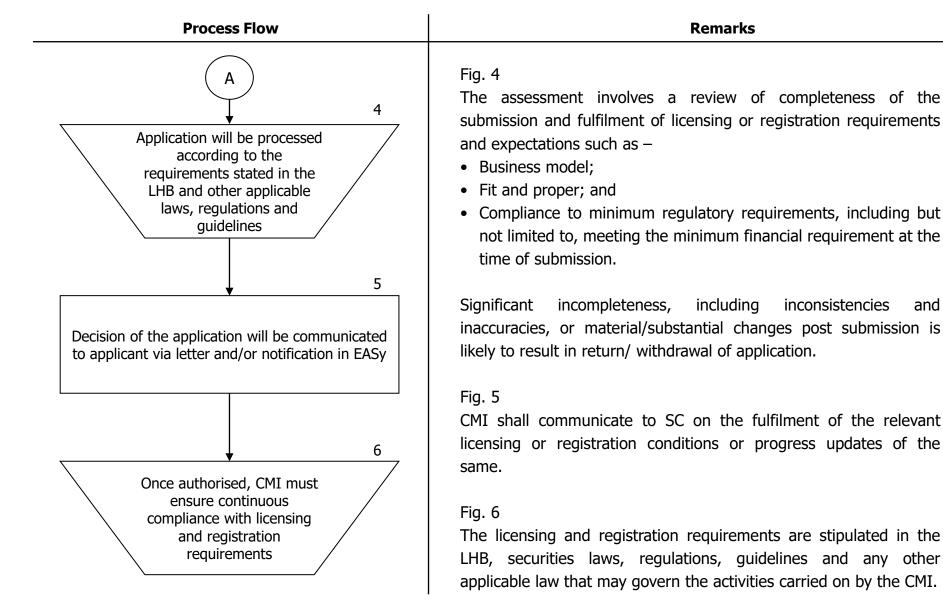

# Licensing and Registration Process for New CMI

# Licensing and Registration Process for New CMI

Symbols:

Link

Manual process Automated process Public (Umum)

# Licensing and Registration Process for New CMI

Symbols:

Manual process Automated process

Link

Public (Umum)

and