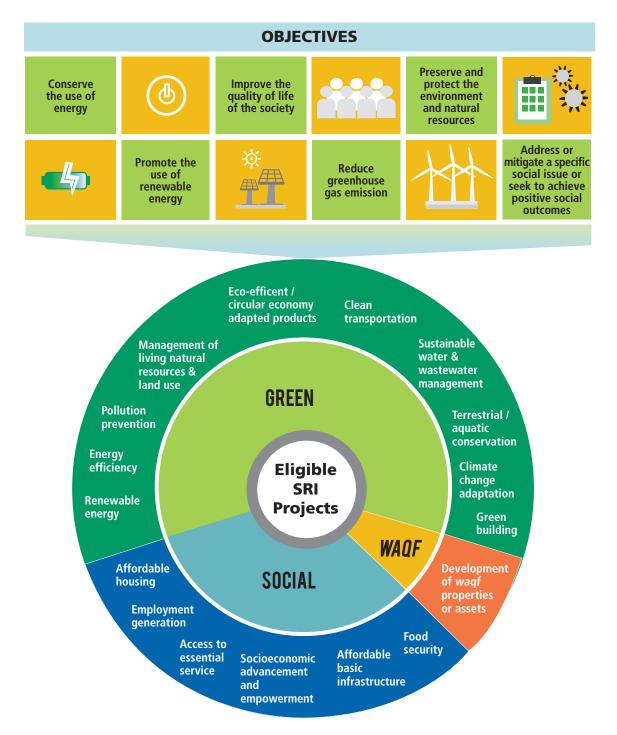

### **Eligible SRI projects**

- 7.07 An Eligible SRI project refers to a project that seeks to achieve any one or a combination of the following objectives:
  - (a) Preserving and protecting the environment and natural resources;
  - (b) Conserving the use of energy;
  - (c) Promoting the use of renewable energy;
  - (d) Reducing greenhouse gas emission;
  - (e) Addressing or mitigating a specific social issue or seeking to achieve positive social outcomes especially but not exclusively for a target population; or
  - (f) Improving the quality of life of the society.

- 7.08 The Eligible SRI projects may include, but not limited to the following:
  - (a) Green projects that relate to-
    - (i) renewable energy;
    - (ii) energy efficiency;
    - (iii) pollution prevention and control;
    - (iv) environmentally sustainable management of living natural resources and land use;
    - (v) terrestrial and aquatic biodiversity conservation;
    - (vi) clean transportation;
    - (vii) sustainable water and wastewater management;
    - (viii) climate change adaptation;
    - (ix) eco-efficient and/ or circular economy adapted products, production technologies and processes; and
    - (x) green buildings which meet regional, national or internationally recognised standards or certifications;
  - (b) Social projects that relate to-
    - (i) affordable basic infrastructure;
    - (ii) access to essential services;
    - (iii) affordable housing;
    - (iv) employment generation including the potential effect of SME financing and microfinance;
    - (v) food security; and
    - (vi) socioeconomic advancement and empowerment;

- (c) Projects which are the combination of Green and Social projects as described in (a) and (b) above; and
- (d) *Waqf* projects that relate to the development of *waqf* properties or assets.

### **ELIGIBLE SRI PROJECTS**

Note: There can also be a combination of green and social projects.