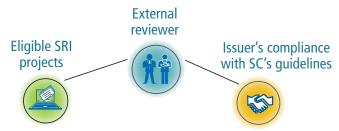

### **EXTERNAL REVIEW**

An external reviewer may be appointed to assess and provide report on the eligible SRI projects or the issuer's compliance with the relevant requirements as set out in the SC's guidelines.

### **External review**

7.17 If an external reviewer is appointed to assess and provide report on the Eligible SRI projects or the issuer's compliance with the requirements under these Guidelines, such external reviewer's report must be made available on the designated website.